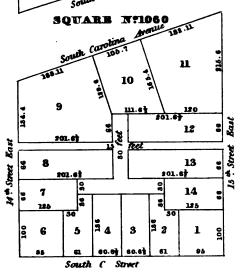

# SQUARE Nº100

| ĺ     | 80.9   |    | 60.9 | 11.6 | 71.6 | 71.6 | 71.6 |        |
|-------|--------|----|------|------|------|------|------|--------|
| 11636 |        | 7  | . 8  | 9    | ş 10 | 11   | 12   | 128.8% |
|       | 138 82 | 6  | 5    | 4    | \$ 3 | 2    | 1    | 128.8% |
|       | 71     | .6 | 71.6 | 60.9 | 60.9 | 71.6 | TLB  |        |